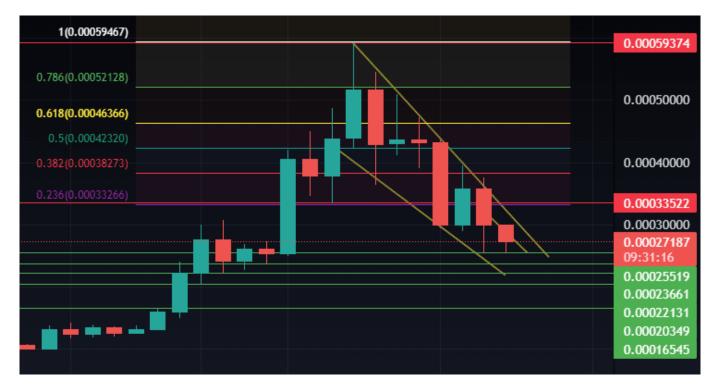

Unfortunately, Terra Luna Classic (LUNC) is having another red day as the price has fallen to a low of \$0.000251 in the last 24 hours. However, LUNC is currently trading in a bullish reversal pattern known as a falling wedge, so price may be reversing.

If the bulls can gather enough momentum and break the resistance trend line at \$0.000294, we could potentially see an upside breakout.

Can the bulls regain control over the price of LUNC? Let's take a look at the Luna Classic price prediction below.

LUNC/BUSD - Daily Time Frame

Ever since Terra Luna Classic (LUNC) slipped away from the euphoric high of \$0.000593 the price has followed a textbook falling wedge pattern. If LUNC can break out through the resistance trendline there is a good chance of retesting the 0.236 Fibonacci extension level which would result in a 25.31% increase in price from current levels.

If Terra Luna Classic (LUNC) fails to hold the \$0.000254 support level there is a chance we might see negative continuation down to the next support level at \$0.0002356.

According to Coinmarketcap the market capital for Terra Luna Classic (LUNC) now sits at \$1.63 billion after seeing almost a 50% wipeout of valuation. LUNC is now ranked #34 amongst other cryptocurrencies. Whilst Terra Luna Classic (LUNC) can still retest previous resistance levels I think it is quite unlikely we will see another all-time high in the short-term.