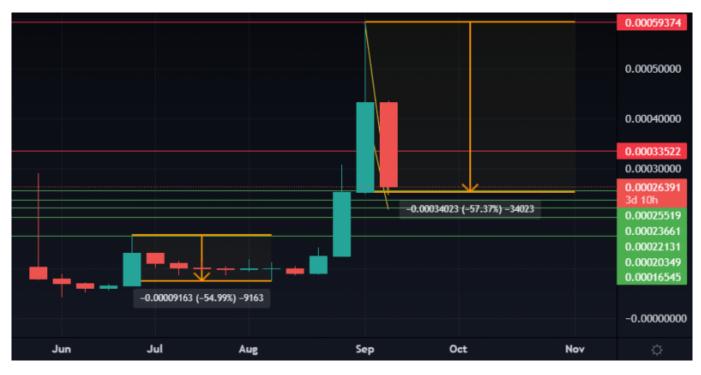

#### Luna Classic Price Prediction - Bullish & Bearish

Observing the price of <u>Terra Luna Classic</u> (LUNC) over the last few weeks has really demonstrated what the combined forces of community and utility can do. Even though Terra Luna Classic has dropped over 59% this week, the price of LUNC is still up by over 500% for investors who got in mid-June 2022.

Interestingly, this is not the first time Terra Luna Classic (LUNC) has seen over a 50% correction in the last 4 trading months. Week commencing 27th June 2022, Terra Luna Classic pumped up to \$0.000165 and then corrected by 54.99% down to \$0.00007766 by the 6th August 2022.

LUNC/BUSD - Weekly Time Frame

This reflects that whilst it is extremely bearish, it could be considered normal price action for Terra Luna Classic, especially considering the volatility and bearish sentiment of the market at present.

Following the first 50% correction, Terra Luna Classic (LUNC) pursued on with a bullish path and pumped by over 700%. There might still be a glimpse of hope that LUNC create a bullish reversal but I think it will take more sideways accumulation and another consolidation phase first.